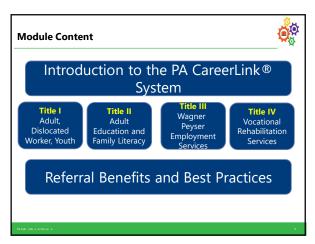

## **WIOA State Plan**

"A work group comprised of staff from a multitude of partner agencies is developing additional online resources for cross training local, regional, and state staff on the services of the workforce development system partners. This training is intended to ensure that all staff can make informed internal and external referrals that meet the needs of one-stop system clients, especially those with barriers to employment."