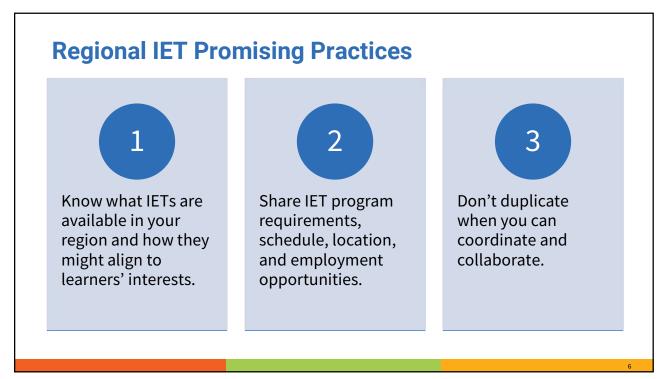

## IET Lessons Learned

- Know your learners/frequent student surveys.
- Build strong relationships with employers and have conversation with employers about IET.
- Clarify entry requirements for IET and supports that will be provided during IET.
- Consider the assessments you use and how they align to the workforce area, occupational training provider requirements, and IET program.
- Have new partners observe existing IET program.